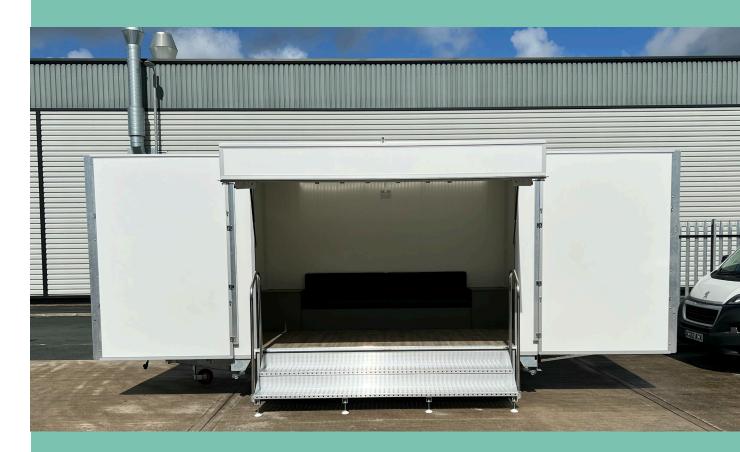

#### Features

- 3600mm x 2150mm X 2200mm body
- Twin braked axles 2000kg maximum GLW
- Lift up canopy with logo board
- 3mt of fold out aluminium steps c/w Slot in stainless steel handrails
- Pair of display wings
- Non-slip vinyl floor covering
- 240v 16amp 5 double sockets, 1 low Profile LED strip light and 6 x track Mounted LED spotlights
- 2 x 1200mm fully upholstered bench seat
- 2 x corner coffee table

#### **Optional Extras**

- 2.4mt x 760mm folding access ramp
- 3mt flag pole
- 6mt flag pole c/w rotating arm
- Bistro table & 4 chairs
- Branded Display wing panel
- Branded logo board panel
- Additional branding panels, flags, etc.

A welcoming professional looking trailer – This medium exhibition trailer represents superb value for money. The simplicity of the set up and the lack of any heavy lifting make the Colorado a very popular choice.

Flexible and with additional options to create the space you are looking for.

The Colorado exhibition trailer provides good shelter from rain, shade from the sun and performs well in windy conditions.