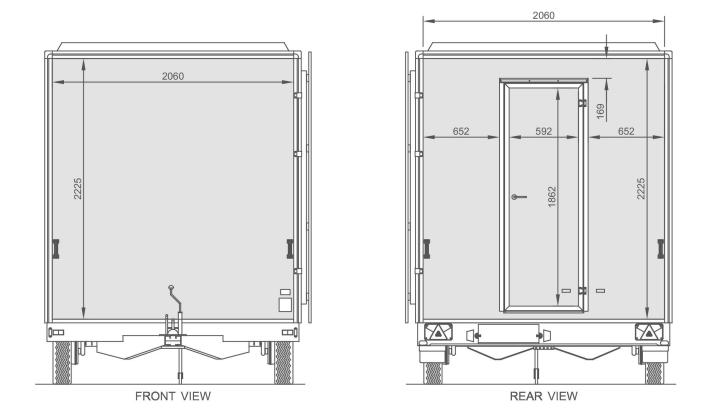

### 3.6mt Colorado Display Trailer

Plan view with lights and electrical sockets highlighted

Panel dimensions near side closed

Panel dimensions front and rear

Panel dimensions off side closed

**HT002** 

3mm ACP (Aluminium Composite Panel) Is Recommended For Slide In Graphic Panels