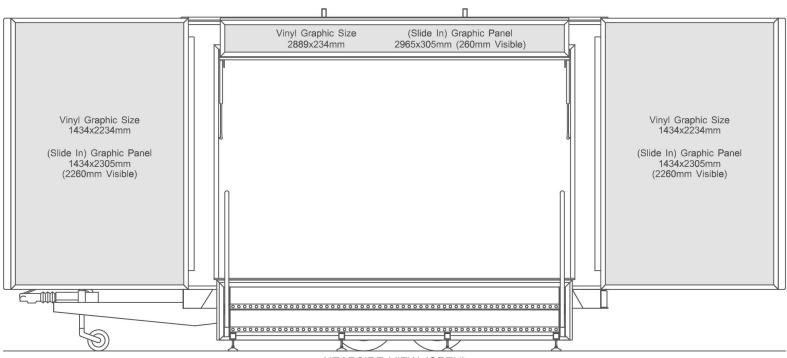

w rotating arm
- Bistro table & 4 chairs
- Branded Display wing panel
- Branded logo board panel
- Additional branding panels, flags, etc.

A welcoming professional looking trailer – This medium exhibition trailer represents superb value for money. The simplicity of the set up and the lack of any heavy lifting make the Colorado a very popular choice.

Flexible and with additional options to create the space you are looking for.

The Colorado exhibition trailer provides good shelter from rain, shade from the sun and performs well in windy conditions.

#### TOW MASTER

### 3.6mt Colorado Display Trailer





Plan view with lights and electrical sockets highlighted





Panel dimensions near side closed





Panel dimensions front and rear





Panel dimensions off side closed

**HT002** 





3mm ACP (Aluminium Composite Panel) Is Recommended For Slide In Graphic Panels

NEARSIDE VIEW (OPEN)

Panel dimensions logo board and display wings