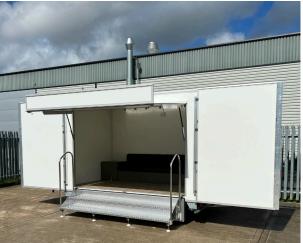

#### Features

- 3600mm x 2150mm X 2200mm body
- Twin braked axles 2000kg maximum GLW
- Lift up canopy with logo board
- 3mt of fold out aluminium steps c/w Slot in stainless steel handrails
- Pair of display wings
- Non-slip vinyl floor covering
- 240v 16amp 5 double sockets, 1 low Profile LED strip light and 6 x track Mounted LED spotlights
- 2 x 1200mm fully upholstered bench seat
- 2 x corner coffee table

A welcoming professional looking trailer – This medium exhibition trailer represents superb value for money. The simplicity of the set up and the lack of any heavy lifting make the Colorado a very popular choice.

Flexible and with additional options to create the space you are looking for.

The Colorado exhibition trailer provides good shelter from rain, shade from the sun and performs well in windy conditions.