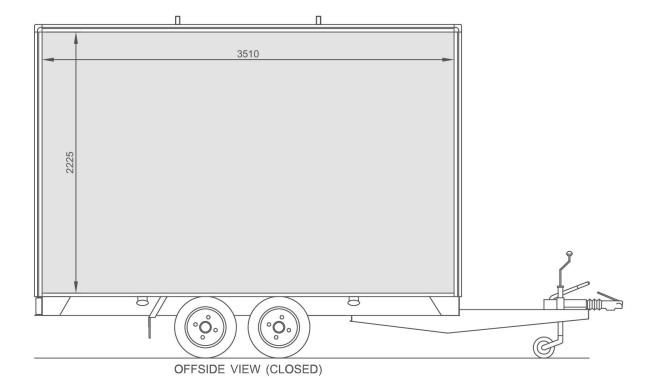

### 3.6mt Colorado Display Trailer

Plan view with lights and electrical sockets highlighted

Panel dimensions near side closed

Panel dimensions front and rear

Panel dimensions off side closed

**HT002** 

3mm ACP (Aluminium Composite Panel) Is Recommended For Slide In Graphic Panels