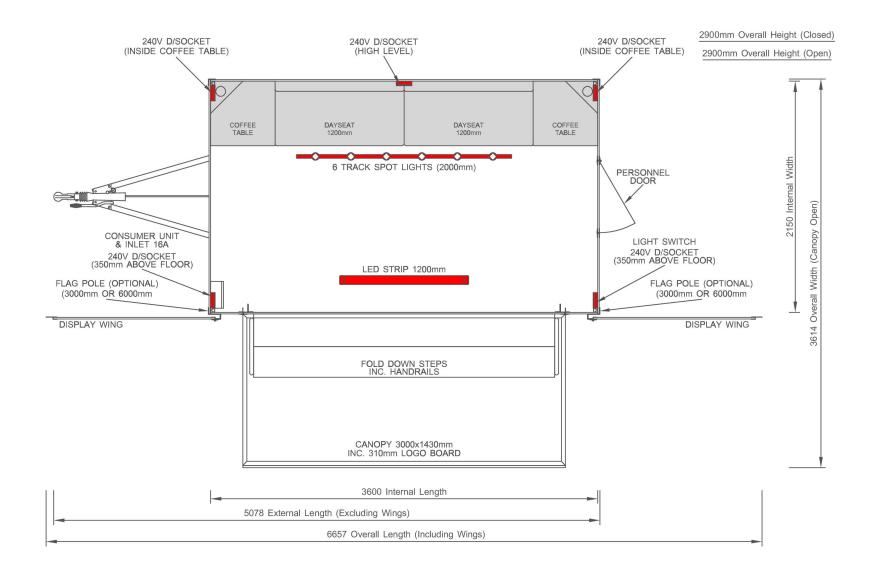

### 3.6mt Colorado Display Trailer

Plan view with lights and electrical sockets highlighted

Panel dimensions near side closed

Panel dimensions front and rear

Panel dimensions off side closed

**HT002** 

3mm ACP (Aluminium Composite Panel) Is Recommended For Slide In Graphic Panels