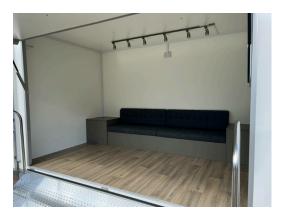

#### Features

- 3600mm x 2150mm X 2200mm body
- Twin braked axles 2000kg maximum GLW
- Lift up canopy with logo board
- 3mt of fold out aluminium steps c/w Slot in stainless steel handrails
- Pair of display wings
- Non-slip vinyl floor covering
- 240v 16amp 5 double sockets, 1 low Profile LED strip light and 6 x track Mounted LED spotlights
- 2 x 1200mm fully upholstered bench seat
- 2 x corner coffee table

Flexible and with additional options to create the space you are looking for.

The Colorado exhibition trailer provides good shelter from rain, shade from the sun and performs well in windy conditions.