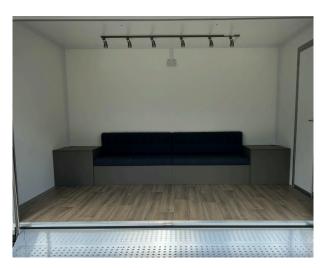

#### Features

- 3600mm x 2150mm X 2200mm body
- Twin braked axles 2000kg maximum GLW
- Lift up canopy with logo board
- 3mt of fold out aluminium steps c/w Slot in stainless steel handrails
- Pair of display wings
- Non-slip vinyl floor covering
- 240v 16amp 5 double sockets, 1 low Profile LED strip light and 6 x track Mounted LED spotlights
- 2 x 1200mm fully upholstered bench seat
- 2 x corner coffee table