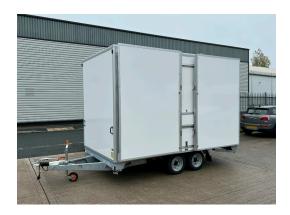

#### 3.6mt Colorado Display Trailer

### HT002

A welcoming professional looking trailer – This medium exhibition trailer represents superb value for money. The simplicity of the set up and the lack of any heavy lifting make the Colorado a very popular choice.