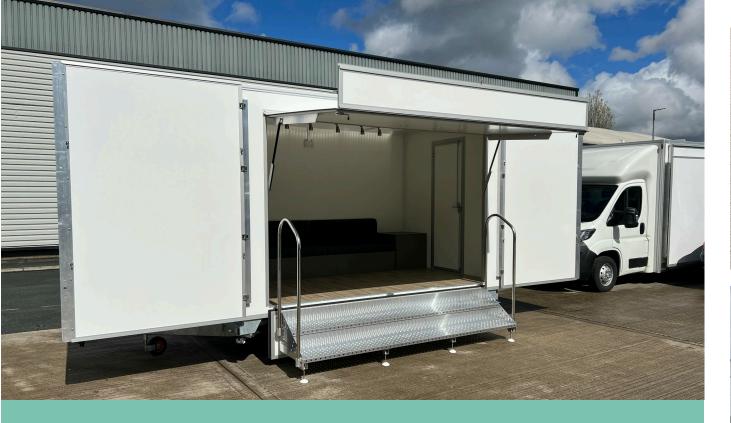

#### Features

- 3600mm x 2150mm X 2200mm body
- Twin braked axles 2000kg maximum GLW
- Lift up canopy with logo board
- 3mt of fold out aluminium steps c/w Slot in stainless steel handrails
- Pair of display wings
- Non-slip vinyl floor covering
- 240v 16amp 5 double sockets, 1 low Profile LED strip light and 6 x track Mounted LED spotlights
- 2 x 1200mm fully upholstered bench seat
- 2 x corner coffee table

#### **Optional Extras**

- 2.4mt x 760mm folding access ramp
- 3mt flag pole
- 6mt flag pole c/w rotating arm
- Bistro table & 4 chairs
- Branded Display wing panel
- Branded logo board panel
- Additional branding panels, flags, etc.

A welcoming professional looking trailer – This medium exhibition trailer represents superb value for money. The simplicity of the set up and the lack of any heavy lifting make the Colorado a very popular choice.

Flexible and with additional options to create the space you are looking for.

The Colorado exhibition trailer provides good shelter from rain, shade from the sun and performs well in windy conditions.