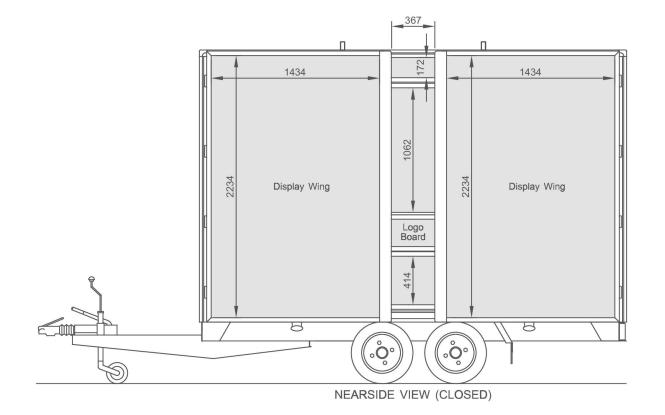

### 3.6mt Colorado Display Trailer

Plan view with lights and electrical sockets highlighted

Panel dimensions near side closed

Panel dimensions front and rear

Panel dimensions off side closed

**HT002** 

3mm ACP (Aluminium Composite Panel) Is Recommended For Slide In Graphic Panels